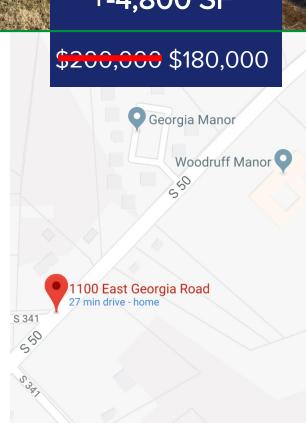

## FORMER VICTORY BAPTIST CHURCH

1100 East Georgia Road, Woodruff, SC, 29388

## **Great location in growing Woodruff!**

- +/-4,800 SF constructed in 1986 with sanctuary, nursery, kitchen, fellowship hall, & two bathrooms
- +/- 1,400 SF modular building with two meeting rooms and two bathrooms
- +/-4.0 acres of land located partially in Spartanburg County and partially in City of Woodruff