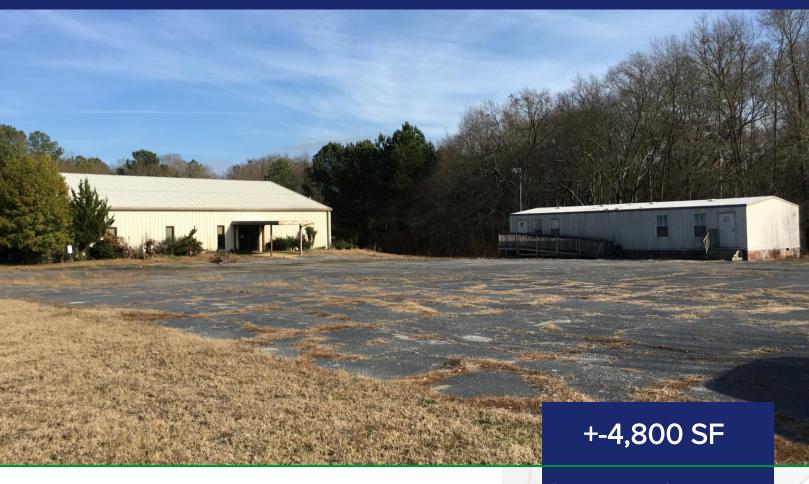

## FORMER VICTORY BAPTIST CHURCH

1100 East Georgia Road, Woodruff, SC, 29388

## **Great location in growing Woodruff!**

- +/-4,800 SF constructed in 1986 with sanctuary, nursery, kitchen, fellowship hall, & two bathrooms
- +/- 1,400 SF modular building with two meeting rooms and two bathrooms
- +/-4.0 acres of land located partially in Spartanburg County and partially in City of Woodruff